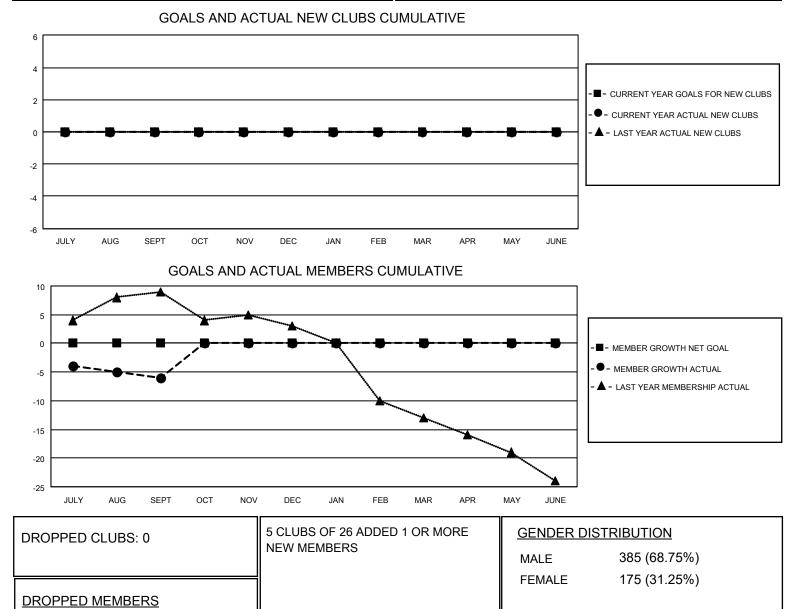

## LOCATION UTAH

District 28 T

Results as of: 9/30/2020

| Clubs                 |               |           |               | Members               |                        |                         |                                                    |
|-----------------------|---------------|-----------|---------------|-----------------------|------------------------|-------------------------|----------------------------------------------------|
| RESULTS FOR 2020-2021 |               |           |               | RESULTS FOR 2020-2021 |                        |                         |                                                    |
| QUARTER               | NEW CLUB GOAL | NEW CLUBS | DROPPED CLUBS | QUARTER MEMI          | BER GROWTH NET<br>GOAL | MEMBER GROWTH<br>ACTUAL | DROPPED<br>MEMBERS ACTUAL<br>(including transfers) |
| JULY/AUG/SEPT         | 0             | 0         | 0             | JULY/AUG/SEPT         | 0                      | 8                       | 14                                                 |
| OCT/NOV/DEC           | 0             | 0         | 0             | OCT/NOV/DEC           | 0                      | 0                       | 0                                                  |
| JAN/FEB/MAR           | 0             | 0         | 0             | JAN/FEB/MAR           | 0                      | 0                       | 0                                                  |
| APR/MAY/JUNE          | 0             | 0         | 0             | APR/MAY/JUNE          | 0                      | 0                       | 0                                                  |

## © Copyright 2020, Lions Clubs International, All Rights Reserved.

CLICK HERE FOR CUMULATIVE

MEMBERSHIP DATA

2

0

12

14

DECEASED